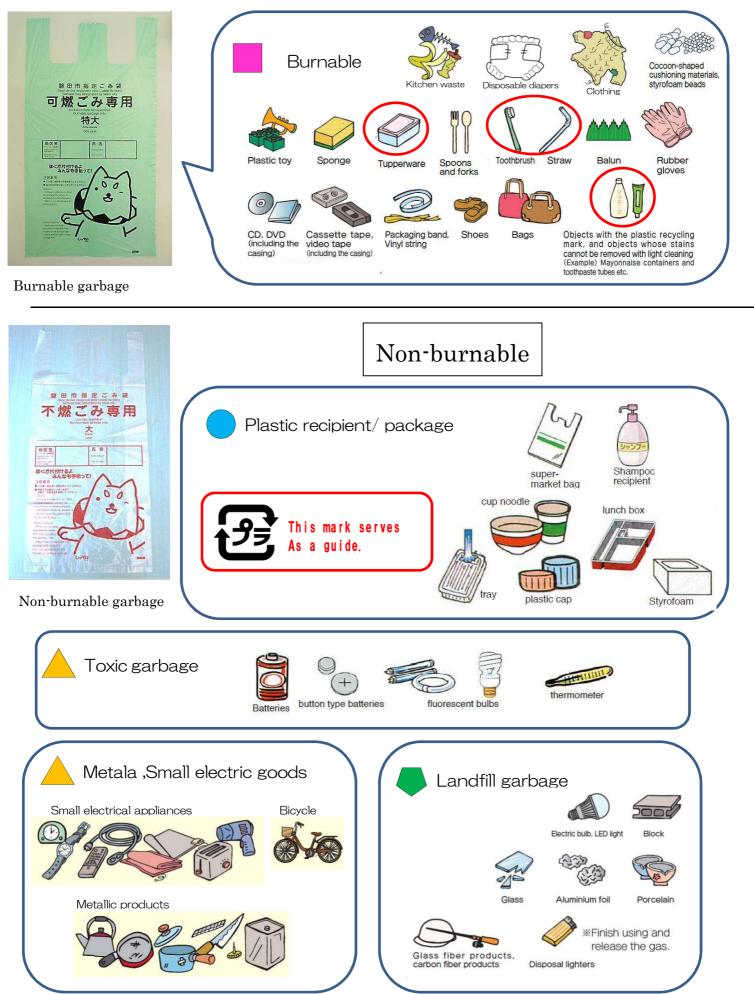

## OPlease separate garbage according to type.

lwata City Gomi Taisaku Ka (tel:0538-37-4812)

A

英語

There are two types of bags used. The green one is used for burnable garbage while the colorless and transparent one is used for non-burnable garbage.