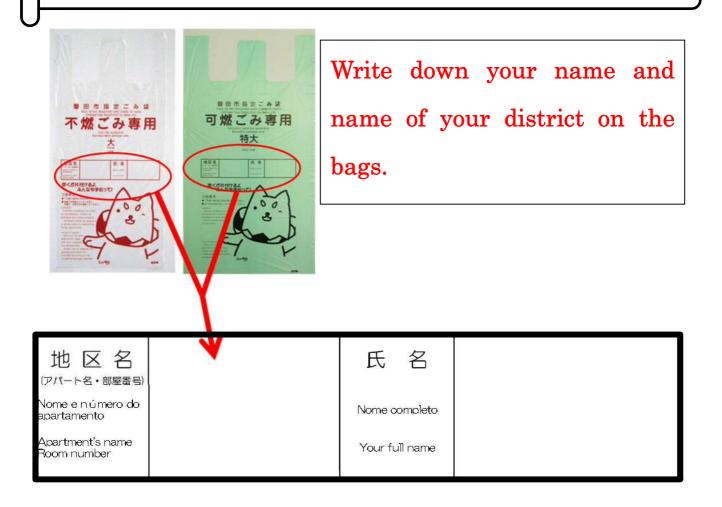

## OPlease separate garbage according to type.

lwata City Gomi Taisaku Ka (tel:0538-37-4812)

A

英語

There are two types of bags used. The green one is used for burnable garbage while the colorless and transparent one is used for non-burnable garbage.